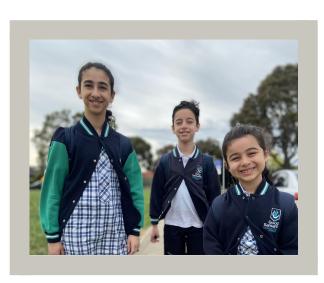

The new school uniform has been phased in since 2016; All children are now required to be wearing the new uniform from the commencement of the 2020 school year. The old dark green polo top and jacket may no longer be worn.

- 1. All children attending Good Samaritan are required to wear the correct school uniform.
- 2. To ensure comfort and that the uniform meets a diverse range of needs, the children have a number of options for their daily wear
- 3. All items of clothing, including shoes, should be clearly named
- 4. Grade 6 students are permitted to wear the Year 6 jacket throughout the year

#### Daily Wear – Girls and Boys

The daily uniform is selected from the following items

- Good Samaritan polo shirt (short sleeve)
- Good Samaritan polo shirt (long sleeve)
- Good Samaritan school shorts or trousers
- Good Samaritan bomber jacket
- Good Samaritan summer dress
- Good Samaritan tunic
- School wide brim hat (Terms 1 and 4)
- White socks
- Dark blue tights
- Black school shoes
- Good Samarian wet weather jacket (optional)
- Good Samaritan scarf (optional)
- Good Samaritan beanie (optional)