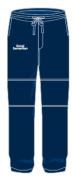

School shorts

Long sleeve polo

Short sleeve polo

School trousers

Bomber Jacket

Summer dress

Tunic

#### Sports Uniform – Boys and Girls

- Good Samaritan sports shorts or Good Samaritan track pants
- Good Samaritan sports top (short sleeve or long sleeve)
- Sports shoes/runners
- White socks

Long sleeve sports

top

Track pants

The sports uniform may only be worn on the specific days that your child has a timetabled physical education lesson or sport.