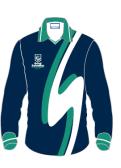

#### Sports Uniform – Boys and Girls

- Good Samaritan sports shorts or Good Samaritan track pants
- Good Samaritan sports top (short sleeve or long sleeve)
- Sports shoes/runners
- White socks

Long sleeve sports

top

Track pants

The sports uniform may only be worn on the specific days that your child has a timetabled physical education lesson or sport.