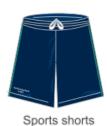

#### Sports Uniform – Boys and Girls

- Good Samaritan sports shorts or Good Samaritan track pants
- Good Samaritan sports top (short sleeve or long sleeve)
- Sports shoes/runners
- White socks

Long sleeve sports

top

Track pants

The sports uniform may only be worn on the specific days that your child has a timetabled physical education lesson or sport.