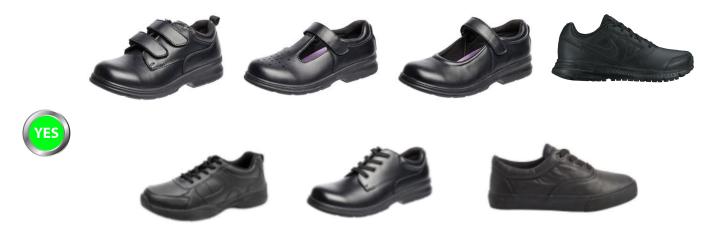

Here are some examples of acceptable styles of school shoes:

Here are some examples of *unacceptable* styles of school shoes *because they are not fully black*: