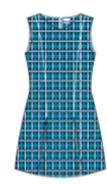

#### Daily Wear – Girls and Boys

The daily uniform is selected from the following items

- Good Samaritan polo shirt (short sleeve)
- Good Samaritan polo shirt (long sleeve)
- Good Samaritan school shorts or trousers
- Good Samaritan bomber jacket
- Good Samaritan summer dress
- Good Samaritan tunic
- School wide brim hat (Terms 1 and 4)
- White socks
- Dark blue tights
- Black school shoes
- Good Samarian wet weather jacket (optional)
- Good Samaritan scarf (optional)
- Good Samaritan beanie (optional)

School shorts

Long sleeve polo

Short sleeve polo

School trousers

Bomber Jacket

Summer dress

Tunic