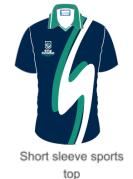

#### Sports Uniform – Boys and Girls

- Good Samaritan sports shorts or Good Samaritan track pants
- Good Samaritan sports top (short sleeve or long sleeve)
- Sports shoes/runners
- White socks

Long sleeve sports

top

Track pants

The sports uniform may only be worn on the specific days that your child has a timetabled physical education lesson or sport.