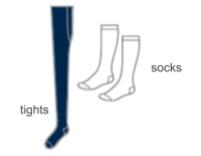

#### Daily Wear – Girls and Boys

The daily uniform is selected from the following items

- Good Samaritan polo shirt (short sleeve)
- Good Samaritan polo shirt (long sleeve)
- Good Samaritan school shorts or trousers
- Good Samaritan bomber jacket
- Good Samaritan summer dress
- Good Samaritan tunic
- School wide brim hat (Terms 1 and 4)
- White socks
- Dark blue tights
- Black school shoes
- Good Samarian wet weather jacket (optional)
- Good Samaritan scarf (optional)
- Good Samaritan beanie (optional)